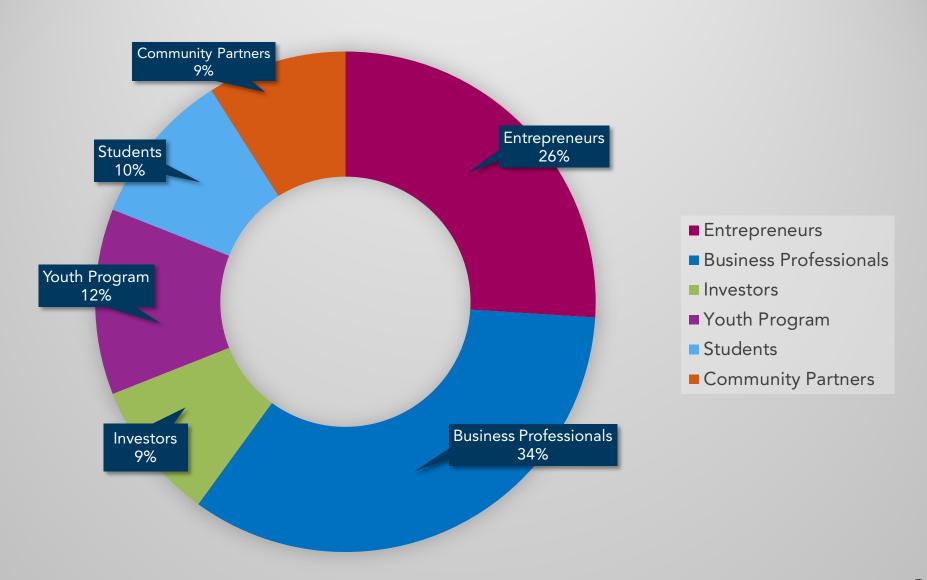

|                              |                              |
| Featured speaker on Startup<br>Fundamentals webinar    | ✓                                  | ✓                              | ✓                       | ✓                       |                              |                              |
| WFN social media post                                  | ✓                                  | ✓                              | ✓                       | @mention                |                              |                              |

<sup>\*</sup> Premier tickets: reserved seating closest to the stage; Deluxe tickets: next rows closest to the stage; Standard tickets are for seating in unreserved rows further from the stage.



# Who Attends the Fast Pitch Event?



# Our Sponsors and Donors



Past sponsors and donors include:

















**Price Center for Entrepreneurship & Innovation** 



















## Tax-deductible Donations

We welcome your tax-deductible donation in any amount, which will go towards funding our programs for female founders and educating young women on entrepreneurship and investing.

#### **DONATE NOW**

Women Founders Network is a 501(c)(3) nonprofit organization. EIN: 82-2082132

#### Contact us to learn more about sponsorship:

Kim Christensen, Program Director kim@womenfoundersnetwork.org



# WFN is a community of highly motivated women who come together to be inspired, to celebrate, and to invest in the future.

We invite you to join us!



www.womenfoundersnetwork.org

Women Founders Network is a 501(c)(3)