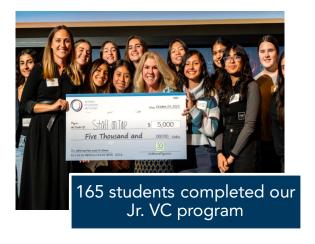

#### **JUNIOR VC PROGRAM**

Young women in grades 9-12 are invited to learn the fundamentals of entrepreneurship and investing through meetings with investors and founders, and as 'venture capitalist for a day' at the annual WFN Fast Pitch Event!